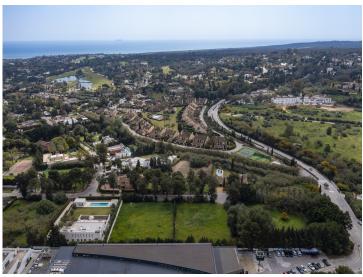

## Plot for sale in Sotogrande, Costa del Sol

2,772 m<sup>2</sup> Plot € 200 Community fees

## **Property Description**

Located in one of the most exclusive residential enclaves in Europe, this 2772 m2 plot in the Kings & Queens area of Sotogrande (Cadiz - Spain) is a unique opportunity to build the residence of your dreams. The project that we are marketing together with the plot, and the corresponding building permit obtained in August 2023, has been designed by an elite team that combines the work of the prestigious architectural studio OOAA, the interior design of Luisa Olazabal and the landscaping of Jess Gmez. The residence, known as VILLA SANTIAGO, uses symmetries, courtyards and classical rhythms, combined with contemporary spaces and cutting-edge technology, such as pocket windows that connect the interior and exterior, transforming the spaces into porches. Its privileged location places it close to dream beaches and the prestigious Real Club de Golf Sotogrande, providing a lifestyle full of leisure and recreational options. Furthermore, its accessibility by bicycle is remarkable thanks to the absence of steep slopes on the road, allowing for relaxed strolls in the surrounding area. The Villa Santiago project offers a single-storey layout, designed for comfort and functionality. With a total of 6 bedrooms with en-suite bathrooms, the property offers the flexibility to include a separate guest house, with 2 additional bedrooms and 2 bathrooms, perfect for entertaining family or friends in a comfortable and private manner. The design integrates three outdoor living areas, a glass-walled paddle tennis court, a swimming pool, a rooftop lounge area, a built-in barbecue in the courtyard, a yoga platform, an outdoor gym and several outdoor showers. For further information, please do not hesitate to request a visit or contact us.