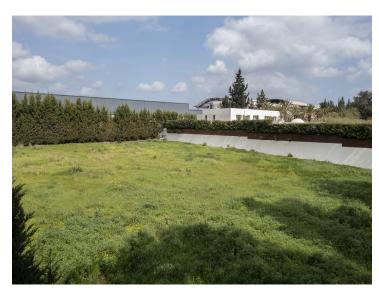

## Plot for sale in Sotogrande, Costa del Sol

2,772 m<sup>2</sup> Plot € 200 Community fees

## **Property Description**

Located in one of the most exclusive residential enclaves in Europe, this 2772 m2 plot in the Kings & Queens area of Sotogrande (Cadiz - Spain) is a unique opportunity to build the residence of your dreams. The project that we are marketing together with the plot, and the corresponding building permit obtained in August 2023, has been designed by an elite team that combines the work of the prestigious architectural studio OOAA, the interior design of Luisa Olazabal and the landscaping of Jess Gmez. The residence, known as VILLA SANTIAGO, uses symmetries, courtyards and classical rhythms, combined with contemporary spaces and cutting-edge technology, such as pocket windows that connect the interior and exterior, transforming the spaces into porches. Its privileged location places it close to dream beaches and the prestigious Real Club de Golf Sotogrande, providing a lifestyle full of leisure and recreational options. Furthermore, its accessibility by bicycle is remarkable thanks to the absence of steep slopes on the road, allowing for relaxed strolls in the surrounding area. The Villa Santiago project offers a single-storey layout, designed for comfort and functionality. With a total of 6 bedrooms with en-suite bathrooms, the property offers the flexibility to include a separate guest house, with 2 additional bedrooms and 2 bathrooms, perfect for entertaining family or friends in a comfortable and private manner. The design integrates three outdoor living areas, a glass-walled paddle tennis court, a swimming pool, a rooftop lounge area, a built-in barbecue in the courtyard, a yoga platform, an outdoor gym and several outdoor showers. For further information, please do not hesitate to request a visit or contact us.