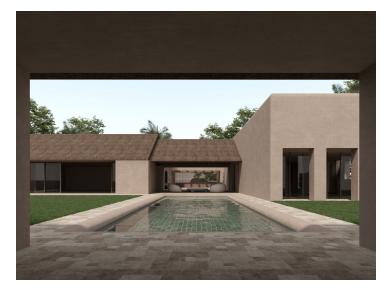

## **Property Description**

Located in one of the most exclusive residential enclaves in Europe, this 2772 m2 plot in the Kings & Queens area of Sotogrande (Cadiz - Spain) is a unique opportunity to build the residence of your dreams. The project that we are marketing together with the plot, and the corresponding building permit obtained in August 2023, has been designed by an elite team that combines the work of the prestigious architectural studio OOAA, the interior design of Luisa Olazabal and the landscaping of Jess Gmez. The residence, known as VILLA SANTIAGO, uses symmetries, courtyards and classical rhythms, combined with contemporary spaces and cutting-edge technology, such as pocket windows that connect the interior and exterior, transforming the spaces into porches. Its privileged location places it close to dream beaches and the prestigious Real Club de Golf Sotogrande, providing a lifestyle full of leisure and recreational options. Furthermore, its accessibility by bicycle is remarkable thanks to the absence of steep slopes on the road, allowing for relaxed strolls in the surrounding area. The Villa Santiago project offers a single-storey layout, designed for comfort and functionality. With a total of 6 bedrooms with en-suite bathrooms, the property offers the flexibility to include a separate guest house, with 2 additional bedrooms and 2 bathrooms, perfect for entertaining family or friends in a comfortable and private manner. The design integrates three outdoor living areas, a glass-walled paddle tennis court, a swimming pool, a rooftop lounge area, a built-in barbecue in the courtyard, a yoga platform, an outdoor gym and several outdoor showers. For further information, please do not hesitate to request a visit or contact us.