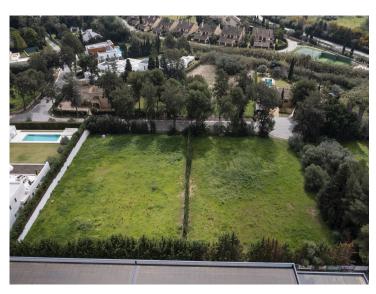

## Plot for sale in Sotogrande, Costa del Sol

2,772 m<sup>2</sup> Plot € 200 Community fees

## **Property Description**

Located in one of the most exclusive residential enclaves in Europe, this 2772 m2 plot in the Kings & Queens area of Sotogrande (Cadiz - Spain) is a unique opportunity to build the residence of your dreams. The project that we are marketing together with the plot, and the corresponding building permit obtained in August 2023, has been designed by an elite team that combines the work of the prestigious architectural studio OOAA, the interior design of Luisa Olazabal and the landscaping of Jess Gmez. The residence, known as VILLA SANTIAGO, uses symmetries, courtyards and classical rhythms, combined with contemporary spaces and cutting-edge technology, such as pocket windows that connect the interior and exterior, transforming the spaces into porches. Its privileged location places it close to dream beaches and the prestigious Real Club de Golf Sotogrande, providing a lifestyle full of leisure and recreational options. Furthermore, its accessibility by bicycle is remarkable thanks to the absence of steep slopes on the road, allowing for relaxed strolls in the surrounding area. The Villa Santiago project offers a single-storey layout, designed for comfort and functionality. With a total of 6 bedrooms with en-suite bathrooms, the property offers the flexibility to include a separate guest house, with 2 additional bedrooms and 2 bathrooms, perfect for entertaining family or friends in a comfortable and private manner. The design integrates three outdoor living areas, a glass-walled paddle tennis court, a swimming pool, a rooftop lounge area, a built-in barbecue in the courtyard, a yoga platform, an outdoor gym and several outdoor showers. For further information, please do not hesitate to request a visit or contact us.