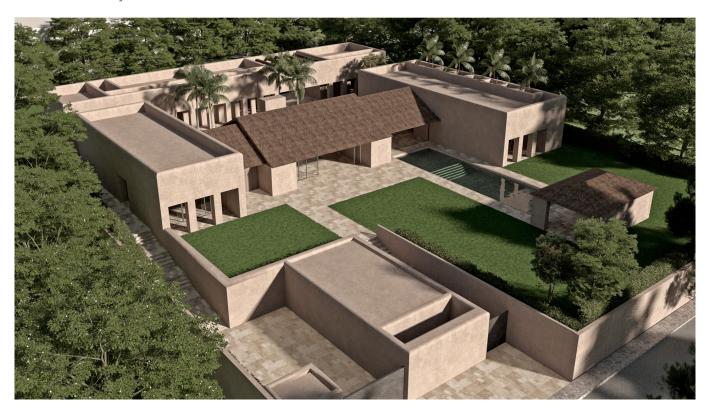

## **Property Description**

Located in one of the most exclusive residential enclaves in Europe, this 2772 m2 plot in the Kings & Queens area of Sotogrande (Cadiz - Spain) is a unique opportunity to build the residence of your dreams. The project that we are marketing together with the plot, and the corresponding building permit obtained in August 2023, has been designed by an elite team that combines the work of the prestigious architectural studio OOAA, the interior design of Luisa Olazabal and the landscaping of Jess Gmez. The residence, known as VILLA SANTIAGO, uses symmetries, courtyards and classical rhythms, combined with contemporary spaces and cutting-edge technology, such as pocket windows that connect the interior and exterior, transforming the spaces into porches. Its privileged location places it close to dream beaches and the prestigious Real Club de Golf Sotogrande, providing a lifestyle full of leisure and recreational options. Furthermore, its accessibility by bicycle is remarkable thanks to the absence of steep slopes on the road, allowing for relaxed strolls in the surrounding area. The Villa Santiago project offers a single-storey layout, designed for comfort and functionality. With a total of 6 bedrooms with en-suite bathrooms, the property offers the flexibility to include a separate guest house, with 2 additional bedrooms and 2 bathrooms, perfect for entertaining family or friends in a comfortable and private manner. The design integrates three outdoor living areas, a glass-walled paddle tennis court, a swimming pool, a rooftop lounge area, a built-in barbecue in the courtyard, a yoga platform, an outdoor gym and several outdoor showers. For further information, please do not hesitate to request a visit or contact us.